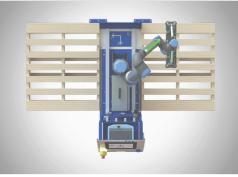

## **RPZ-10 COLLABORATIVE PALLETIZING**

The RPZ-10 Collaborative Palletizer features a compact footprint of just 103" W by 62" D, seamlessly fitting into any workspace. Its user-friendly interface and versatile tooling make it the ideal solution for efficient and flexible palletizing needs.

## **KEY FEATURES**

- Compact Size
- Flexible EoAT's
- Easy-To-Use
  Dashboard
- Tier Sheet Handling
- Smart Lighting Indication