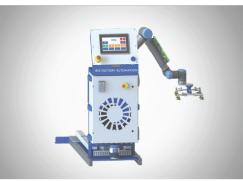

## **RPZ-10 COLLABORATIVE PALLETIZING**

The RPZ-10 Collaborative Palletizer features a compact footprint of just 103" W by 62" D, seamlessly fitting into any workspace. Its user-friendly interface and versatile tooling make it the ideal solution for efficient and flexible palletizing needs.

## **KEY FEATURES**

- Compact Size
- Flexible EoAT's
- Easy-To-Use
  Dashboard
- Tier Sheet Handling
- Smart Lighting Indication