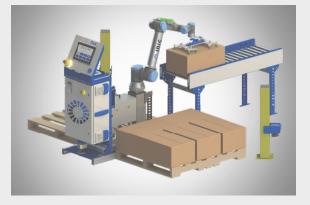

## **RPZ-10 COLLABORATIVE PALLETIZING**

The RPZ-10 Collaborative Palletizer features a compact footprint of just 103" W by 62" D, seamlessly fitting into any workspace. Its user-friendly interface and versatile tooling make it the ideal solution for efficient and flexible palletizing needs.

## **KEY FEATURES**

- Compact Size
- Flexible EoAT's
- Easy-To-Use
  Dashboard
- Tier Sheet Handling
- Smart Lighting Indication